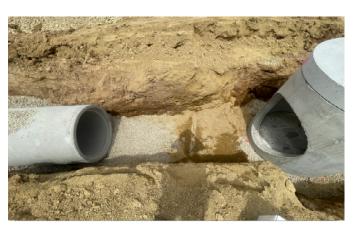

## Work Completed Current Week:

- Concrete paving poured between the ball fields
- Bench concrete pads were poured on the East side of site
- Soccer fields were fertilized
- Gutter wall was formed and rebar was install @ the lap portion of the pool
- Install wall sleeves in the equipment building walls
- Equipment building lower level slab and footings were poured
- Began install of wall rebar at pool equipment walls as well as begin install of wall formwork
- Began install of 36" RCP and storm structures in the Northern parking lot. Storm run not completed due to conflict with watermain in 3 areas
- Install 12 inch RCP outfall structure in Southern retention pond
- Began install on 24" RCP storm line running into South pond from strucure in

Storm pipe and structures being set

Storm run being set in North parking lot

Picture of water main conflict with storm off windmill ridge

Storm RCP delivered and staged

Lap pool gutter wall rebar being installed and forms set