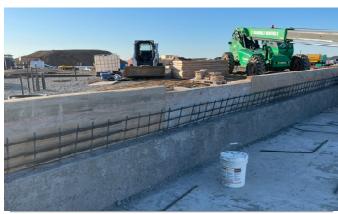

## Work Completed Current Week:

- Concrete paving poured between the ball fields
- Bench concrete pads were poured on the East side of site
- Soccer fields were fertilized
- Gutter wall was formed and rebar was install @ the lap portion of the pool
- Install wall sleeves in the equipment building walls
- Equipment building lower level slab and footings were poured
- Began install of wall rebar at pool equipment walls as well as begin install of wall formwork
- Began install of 36" RCP and storm structures in the Northern parking lot. Storm run not completed due to conflict with watermain in 3 areas
- Install 12 inch RCP outfall structure in Southern retention pond
- Began install on 24" RCP storm line running into South pond from strucure in

**Aquatics Designer** 

20

Concrete paving between ballfields

Bench pads poured

Concrete paving poured around baseball field

Wall sleeves set in equipment building South wall and rebar being installed

View of wall rebar and forms being set @ equipment building