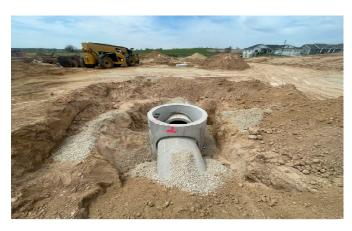

## Work Completed Current Week:

- Concrete paving poured between the ball fields
- Bench concrete pads were poured on the East side of site
- Soccer fields were fertilized
- Gutter wall was formed and rebar was install @ the lap portion of the pool
- Install wall sleeves in the equipment building walls
- Equipment building lower level slab and footings were poured
- Began install of wall rebar at pool equipment walls as well as begin install of wall formwork
- Began install of 36" RCP and storm structures in the Northern parking lot. Storm run not completed due to conflict with watermain in 3 areas
- Install 12 inch RCP outfall structure in Southern retention pond
- Began install on 24" RCP storm line running into South pond from strucure in

Storm pipe and structures being set

Storm run being set in North parking lot

Picture of water main conflict with storm off windmill ridge

Storm RCP delivered and staged

Lap pool gutter wall rebar being installed and forms set