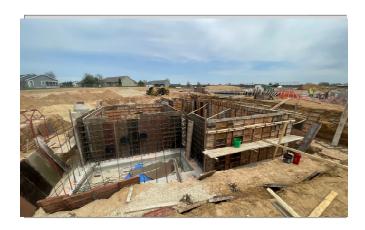

## Work Completed Current Week:

- Concrete paving poured between the ball fields
- Bench concrete pads were poured on the East side of site
- Soccer fields were fertilized
- Gutter wall was formed and rebar was install @ the lap portion of the pool
- Install wall sleeves in the equipment building walls
- Equipment building lower level slab and footings were poured
- Began install of wall rebar at pool equipment walls as well as begin install of wall formwork
- Began install of 36" RCP and storm structures in the Northern parking lot. Storm run not completed due to conflict with watermain in 3 areas
- Install 12 inch RCP outfall structure in Southern retention pond
- Began install on 24" RCP storm line running into South pond from strucure in

**Aquatics Designer** 

20

Concrete paving between ballfields

Bench pads poured

Concrete paving poured around baseball field

Wall sleeves set in equipment building South wall and rebar being installed

View of wall rebar and forms being set @ equipment building