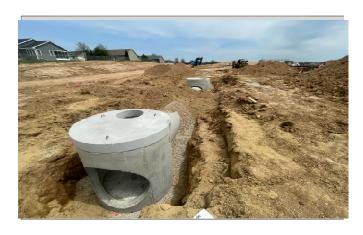

## Work Completed Current Week:

- Concrete paving poured between the ball fields
- Bench concrete pads were poured on the East side of site
- Soccer fields were fertilized
- Gutter wall was formed and rebar was install @ the lap portion of the pool
- Install wall sleeves in the equipment building walls
- Equipment building lower level slab and footings were poured
- Began install of wall rebar at pool equipment walls as well as begin install of wall formwork
- Began install of 36" RCP and storm structures in the Northern parking lot. Storm run not completed due to conflict with watermain in 3 areas
- Install 12 inch RCP outfall structure in Southern retention pond
- Began install on 24" RCP storm line running into South pond from strucure in

Storm pipe and structures being set

Storm run being set in North parking lot

Picture of water main conflict with storm off windmill ridge

Storm RCP delivered and staged

Lap pool gutter wall rebar being installed and forms set