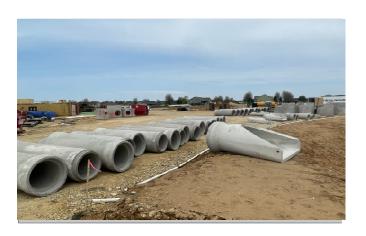

Storm pipe and structures being set

Storm run being set in North parking lot

Picture of water main conflict with storm off windmill ridge

Storm RCP delivered and staged

Lap pool gutter wall rebar being installed and forms set