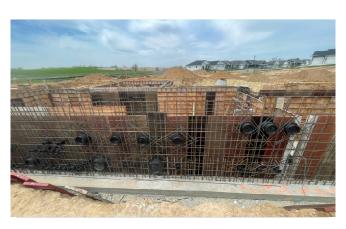

## Work Completed Current Week:

- Concrete paving poured between the ball fields
- Bench concrete pads were poured on the East side of site
- Soccer fields were fertilized
- Gutter wall was formed and rebar was install @ the lap portion of the pool
- Install wall sleeves in the equipment building walls
- Equipment building lower level slab and footings were poured
- Began install of wall rebar at pool equipment walls as well as begin install of wall formwork
- Began install of 36" RCP and storm structures in the Northern parking lot. Storm run not completed due to conflict with watermain in 3 areas
- Install 12 inch RCP outfall structure in Southern retention pond
- Began install on 24" RCP storm line running into South pond from strucure in

**Aquatics Designer** 

20

Concrete paving between ballfields

Bench pads poured

Concrete paving poured around baseball field

Wall sleeves set in equipment building South wall and rebar being installed

View of wall rebar and forms being set @ equipment building