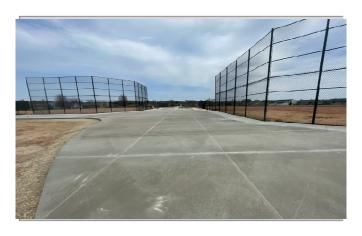

## Work Completed Current Week:

- Concrete paving poured between the ball fields
- Bench concrete pads were poured on the East side of site
- Soccer fields were fertilized
- Gutter wall was formed and rebar was install @ the lap portion of the pool
- Install wall sleeves in the equipment building walls
- Equipment building lower level slab and footings were poured
- Began install of wall rebar at pool equipment walls as well as begin install of wall formwork
- Began install of 36" RCP and storm structures in the Northern parking lot. Storm run not completed due to conflict with watermain in 3 areas
- Install 12 inch RCP outfall structure in Southern retention pond
- Began install on 24" RCP storm line running into South pond from strucure in

**Aquatics Designer** 

20

Concrete paving between ballfields

Bench pads poured

Concrete paving poured around baseball field

Wall sleeves set in equipment building South wall and rebar being installed

View of wall rebar and forms being set @ equipment building