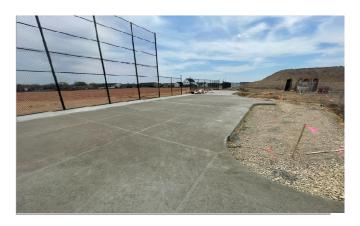

## Work Completed Current Week:

- Concrete paving poured between the ball fields
- Bench concrete pads were poured on the East side of site
- Soccer fields were fertilized
- Gutter wall was formed and rebar was install @ the lap portion of the pool
- Install wall sleeves in the equipment building walls
- Equipment building lower level slab and footings were poured
- Began install of wall rebar at pool equipment walls as well as begin install of wall formwork
- Began install of 36" RCP and storm structures in the Northern parking lot. Storm run not completed due to conflict with watermain in 3 areas
- Install 12 inch RCP outfall structure in Southern retention pond
- Began install on 24" RCP storm line running into South pond from strucure in

**Aquatics Designer** 

20

Concrete paving between ballfields

Bench pads poured

Concrete paving poured around baseball field

Wall sleeves set in equipment building South wall and rebar being installed

View of wall rebar and forms being set @ equipment building