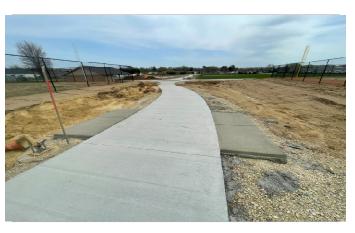

## Work Completed Current Week:

- Concrete paving poured between the ball fields
- Bench concrete pads were poured on the East side of site
- Soccer fields were fertilized
- Gutter wall was formed and rebar was install @ the lap portion of the pool
- Install wall sleeves in the equipment building walls
- Equipment building lower level slab and footings were poured
- Began install of wall rebar at pool equipment walls as well as begin install of wall formwork
- Began install of 36" RCP and storm structures in the Northern parking lot. Storm run not completed due to conflict with watermain in 3 areas
- Install 12 inch RCP outfall structure in Southern retention pond
- Began install on 24" RCP storm line running into South pond from strucure in

**Aquatics Designer** 

20

Concrete paving between ballfields

Bench pads poured

Concrete paving poured around baseball field

Wall sleeves set in equipment building South wall and rebar being installed

View of wall rebar and forms being set @ equipment building